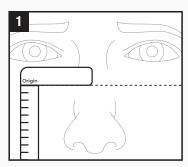

## **Sizing Instructions**

Print out "L-Shaped Template" to the actual size provided (100% scale) and cut the measuring tool along the dashed lines.

Using the provided L-shaped measuring tool, place the Origin line on the bridge of your nose where bone meets cartilage.