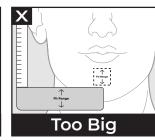

The tool should make an L-shape when applying it to your face.

Check that the shaded area of the measuring tool covers your chin. If your chin is significantly above or below this region, the mask will most likely not fit your face.