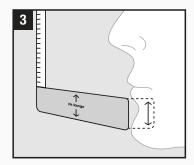

The tool should make an L-shape when applying it to your face.

Check that the shaded area of the measuring tool covers your chin. If your chin is significantly above or below this region, the mask will most likely not fit your face.