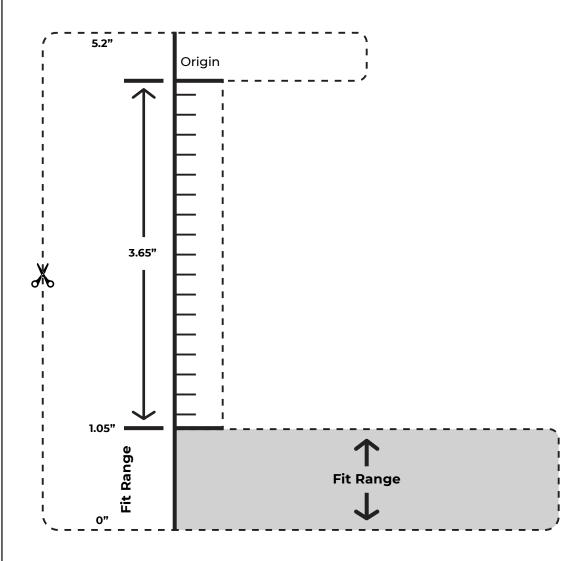

## **Sizing Instructions**

Print out "L-Shaped Template" to the actual size provided (100% scale) and cut the measuring tool along the dashed lines.

Using the provided L-shaped measuring tool, place the Origin line on the bridge of your nose where bone meets cartilage.

The tool should make an L-shape when applying it to your face.

Check that the shaded area of the measuring tool covers your chin. If your chin is significantly above or below this region, the mask will most likely not fit your face.