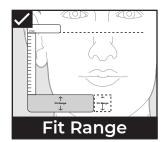

The tool should make an L-shape when applying it to your face.

Check that the shaded area of the measuring tool covers your chin. If your chin is significantly above or below this region, the mask will most likely not fit your face.