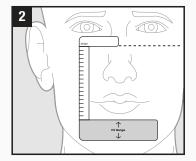

The tool should make an L-shape when applying it to your face.

Check that the shaded area of the measuring tool covers your chin. If your chin is significantly above or below this region, the mask will most likely not fit your face.