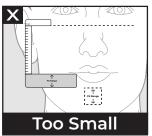

The tool should make an L-shape when applying it to your face.

Check that the shaded area of the measuring tool covers your chin. If your chin is significantly above or below this region, the mask will most likely not fit your face.